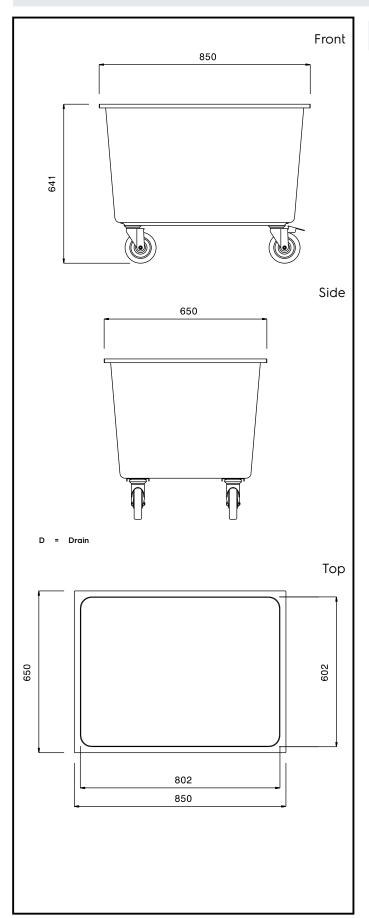

#### Item No.

Constructed in 304 AISI stainless steel. Framework in mm25 tubing, completely welded. Drain valve with twist handle. N. 4 swivelling castors, two with brakes, mm125 in diameter, with pastic bumpers. Basin size mm802x602x475h.

#### **Main Features**

- Framework in 25 mm tubing, completely welded.
- Basin 802x602x475 mm in size.
- Unit to have a drain valve with twist handle.
- 4 pivoting Ø 125 mm wheels, 2 of which with brakes, fitted with plastic bumpers

### **Key Information:**

External dimensions, Width:

361268 (SSTR08)850 mmExternal dimensions, Depth:650 mmExternal dimensions, Height:641 mmWheel material:Zinc platedWheel diameter:Ø 125Net weight:30 kg